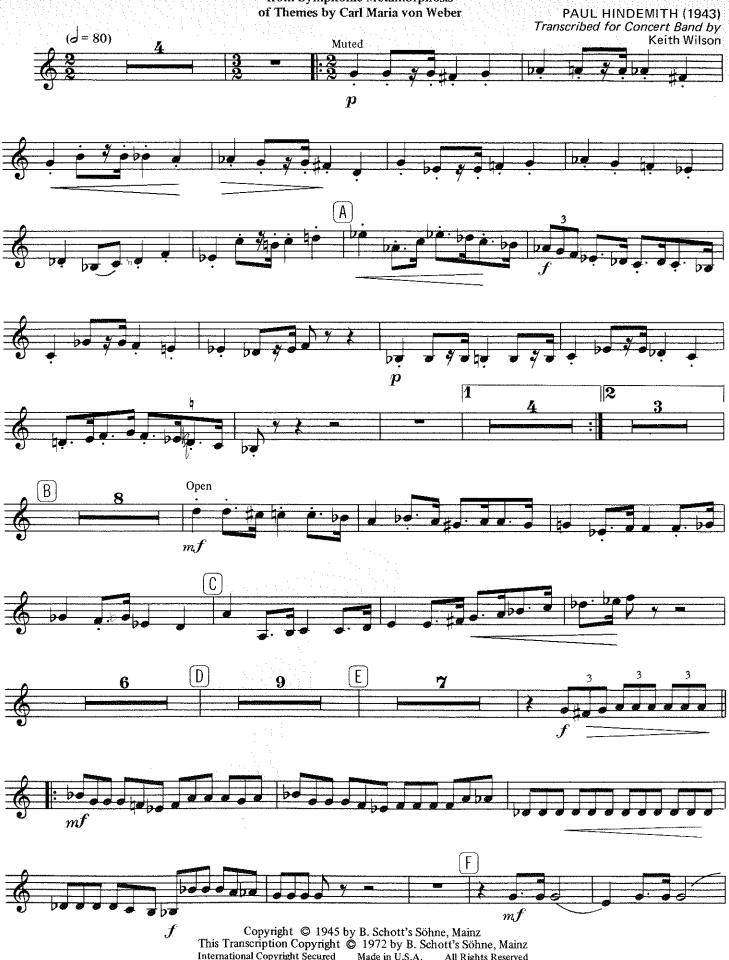

#### Reed, Alfred. The Hounds of Spring

Record the beginning up to measure 77.

Hindemith, Paul. "March" from Symphonic Metamorphosis (please play from the Contra part)

• From the Cornet 1 part, record from Measure 6 to the rest after rehearsal C, and then also record from the 3<sup>rd</sup> measure of Rehearsal I to the end of the March.