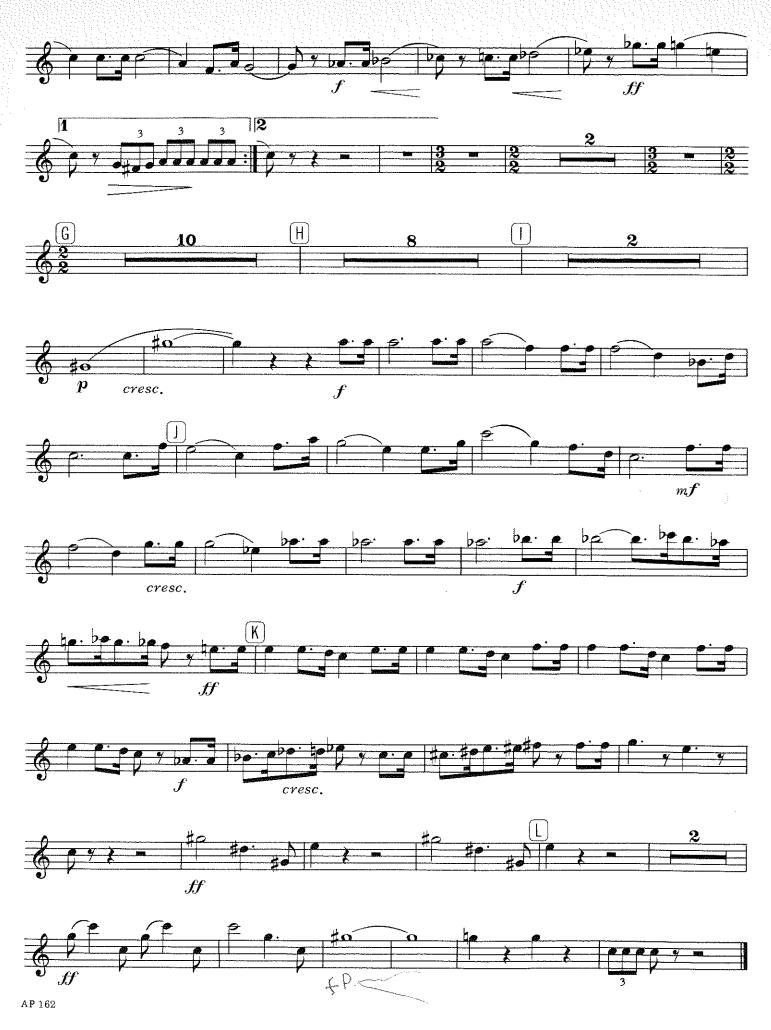

#### Reed, Alfred. The Hounds of Spring

Record the beginning up to measure 77.

Hindemith, Paul. "March" from Symphonic Metamorphosis (please play from the Contra part)

• From the Cornet 1 part, record from Measure 6 to the rest after rehearsal C, and then also record from the 3<sup>rd</sup> measure of Rehearsal I to the end of the March.