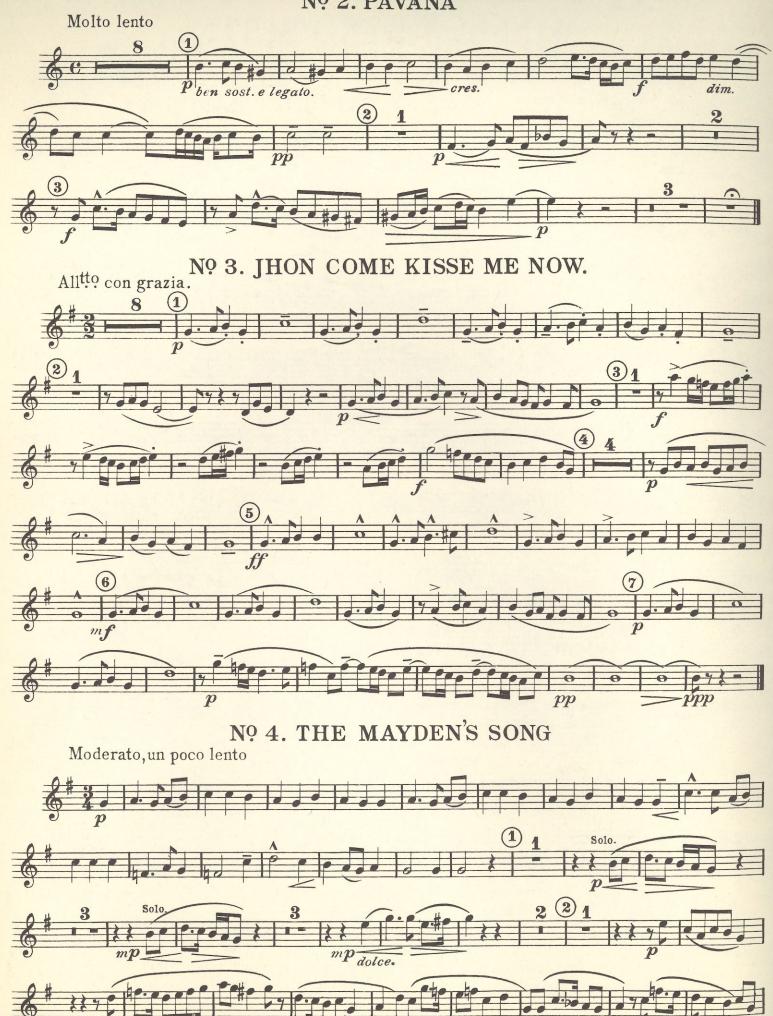

e sure the sound quality is what you intend.

#### **Repertoire List**

#### Reed, Alfred. The Hounds of Spring

Record the beginning up to measure 77.

Hindemith, Paul. "March" from Symphonic Metamorphosis (please play from the Contra part)

• From the Cornet 1 part, record from Measure 6 to the rest after rehearsal C, and then also record from the 3<sup>rd</sup> measure of Rehearsal I to the end of the March.

#### Jacob, Gordon. William Byrd Suite

• Mvt 4. From the Cornet 1 part, record the beginning up to rehearsal 3.

# THE HOUNDS OF SPRING

A Concert Overture for Winds

1st Bb Trumpet

ALFRED REED (1980)

1



from Symphonic Metamorphosis of Themes by Carl Maria von Weber



Made in U.S.A.

All Rights Reserved

International Copyright Secured



## 1st Bb Cornets

### Nº 2. PAVANA