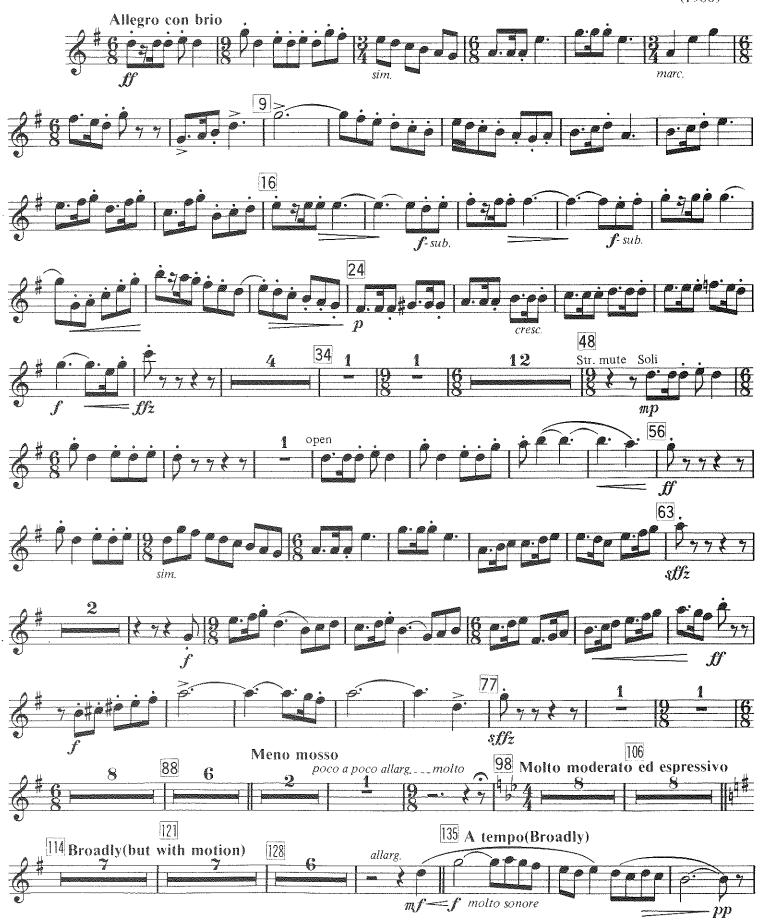

#### Reed, Alfred. The Hounds of Spring

Record the beginning up to measure 77.

Hindemith, Paul. "March" from Symphonic Metamorphosis (please play from the Contra part)

• From the Cornet 1 part, record from Measure 6 to the rest after rehearsal C, and then also record from the 3<sup>rd</sup> measure of Rehearsal I to the end of the March.

# THE HOUNDS OF SPRING

A Concert Overture for Winds

1st Bb Trumpet

ALFRED REED (1980)

1

from Symphonic Metamorphosis of Themes by Carl Maria von Weber

Made in U.S.A.

All Rights Reserved